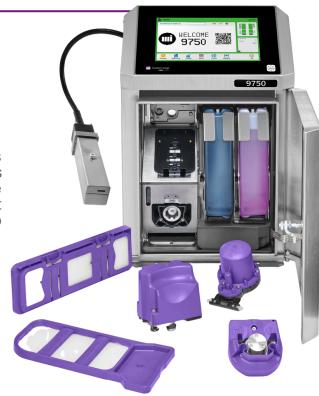

#### How does it work?

- 3 day minimum
- \$250 per day
- Receive 3 bottles of solvent
- Receive 1 bottle of ink

Markem-Imaje delivers flexibility and stability with this next-generation model, the 9750. Backed by four-plus decades of building dependable inkjet printers, the breakthrough 9750 incorporated the best of past, present and future-proof improvements so you can adapt easily to changing marketplace needs.

#### Meticulously engineered and qualified by the most modern methods, the 9750 latest enhancements bring you:

- Technology leaps that are grounded in experience and tested throughout the industrial process to maximize uptime and reduce maintenance.
- The cutting-edge design has a simplified UI and modular components for easy operation, maintenance
- Clear, customizable and traceable codes that meet customer demands for supply chain visibility.