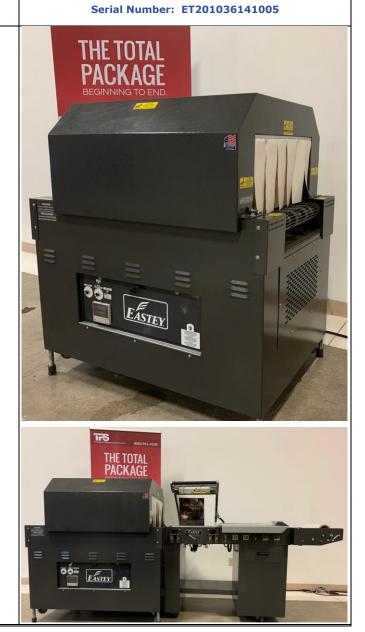

## **Model: Shrink Tunnel**

The COOL Side Feature - Cool to the Touch

Electronically Controlled Air Speed

Bottom Air Flow Adjustment

Stainless Steel Mesh Belt

7 1/2 kw Heater Bank

20" W x 10" H X 36" L Chamber Opening

Electrical: 220V, 1Ph, 40 Amps

\*L-Bar Sealer with Hot Knife Also Available \*See Photo to the Right  $\rightarrow$ 

<sup>\*</sup> Price does not include install assistance, start-up or training. We are happy to give you a quote if interested.