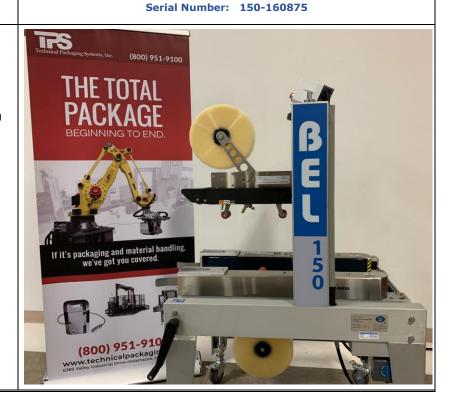

## Semi-Automatic Case Tap Sealer

Model: BEL150

Side Belt Unidrive Top & Bottom Sealer

Infeed on Casters 29"-36", STD, 19" Leg

Case Length (8" Minimum) Std

Case Width (5" - 18") Std

NEMA 12, 120V, 1PH, 60 Hz

Dekka 22 Top & Bottom Tape Heads

Plated Lock Casters/Zinc Plated Leg Ext

3" Conveyor

<sup>\*</sup> Price does not include install assistance, start-up or training. We are happy to give you a quote if interested.