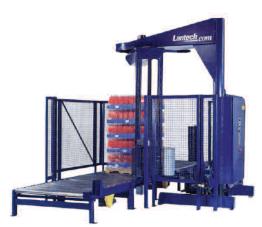

We take responsibility to ensure your system performs to meet your needs and expectations. Please contact our systems specialist today to explore how our services may fit your needs.

Conveyorized Stretch Wrap System

#### **Pallet Unitization Systems**

- Stretch Wrapping Machinery
- Pallet Strapping Systems
- Palletizers
- Lift Tables
- Conveyor Systems

- Case Erectors & Formers
- Case Poly Bag Inserters
- Case Packers
- Case Palletizers
- Plastic Strapping Equipment