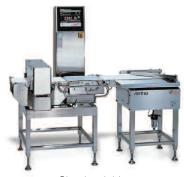

#### **Inspection Systems**

- X-Ray Inspection Systems
- CheckWeighers
- Metal Detection
- Combination CW & MD Systems
- Rejector Systems

- Shrink Packaging Systems
- Banding Machinery
- Stretch Bundling Systems
- Form, Fill & Seal Machinery
- Bagging Systems
- Bundling Machinery