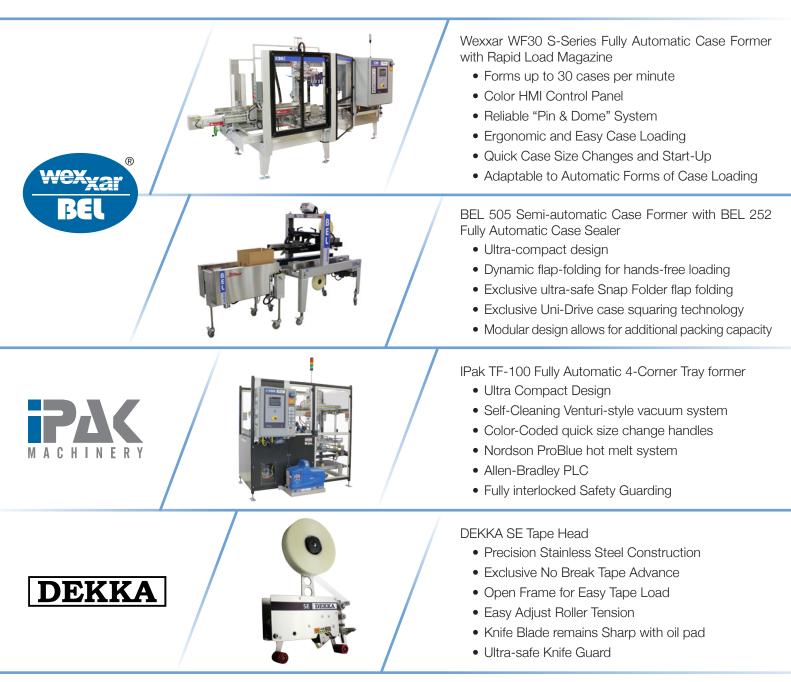

Pin & Dome US Patent No. 7,766,808 / 1,422,522

Wexxar/BEL is the leader in manufacturing and providing case erecting and case sealing machinery solutions. Wexxar machines feature exclusive technologies such as the reliable "Pin & Dome" case opening system and the ultra-safe "Snap Folder" case sealing technology.

The BEL line of machinery has been an established leader in the hand pack End-of-Line market for many years. Our machines feature high quality construction materials, compact design, and are adaptable to all types of manual packaging applications. DEKKA

R

IPak specializes in manufacturing machinery to form, stack and seal a full range of trays for all industries where trays are utilized. Our experienced team will work closely with you to recommend tray designs and the right machine to meet your corrugated tray application.

# PERFORMANCE DELIVERED

Dekka is the leader in packaging machinery tape heads with technological advances like the patented no break tape advance system and an open design for easy threading. As one of the only companies dedicated to packaging machinery tape heads, we keep a high standard of quality with flexible solutions for a variety of tab sizes, lengths and speeds.